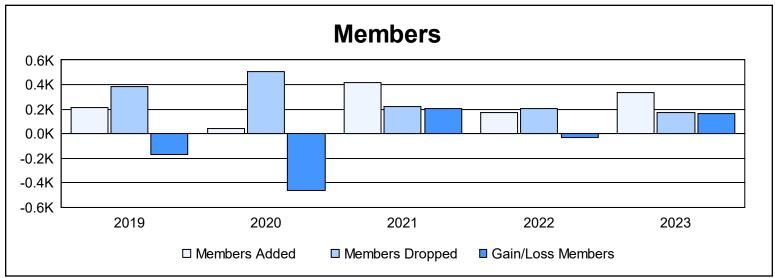

District 393 As of June 2023 Cumulative

| Year      | New<br>Clubs | Dropped<br>Clubs | Gain/<br>Loss<br>Clubs | New<br>Members | Charter<br>Members | Reinstate<br>Members | Transfer<br>Members | Total<br>Member<br>Added | Total<br>Members<br>Dropped | Gain/<br>Loss<br>Members |
|-----------|--------------|------------------|------------------------|----------------|--------------------|----------------------|---------------------|--------------------------|-----------------------------|--------------------------|
| 2018-2019 | 0            | 0                | 0                      | 178            | 27                 | 3                    | 4                   | 212                      | 381                         | -169                     |
| 2019-2020 | 0            | 0                | 0                      | 6              | 23                 | 11                   | 4                   | 44                       | 503                         | -459                     |
| 2020-2021 | 0            | 3                | -3                     | 336            | 46                 | 26                   | 12                  | 420                      | 219                         | 201                      |
| 2021-2022 | 0            | 0                | 0                      | 141            | 19                 | 4                    | 9                   | 173                      | 202                         | -29                      |
| 2022-2023 | 0            | 0                | 0                      | 322            | 2                  | 1                    | 12                  | 337                      | 174                         | 163                      |
| Average   | 0            | 1                | -1                     | 197            | 23                 | 9                    | 8                   | 237                      | 296                         | -59                      |